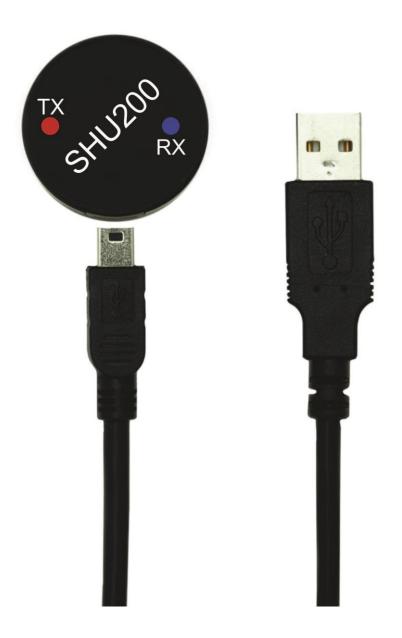

# USB Optical Probe SHU200

## **SHU200**

#### Key Features

Flexible usage with detachable mini USB cable. Save space and get rid of cable mess. Easy to extend the cable length by just replacing the detachable cable with new longer one. USB optical probe saves your time for finding a USB to serial converter device to use with non USB optical probes in case of you don't have RS232 input on your laptop computer and it also avoids you to overcome the problems that have been introduced by those converters. The optical probe has two LEDs on the back side which show the operating conditions of the communication and this also makes it very easy to use and monitor the communication status.

### Mechanical Specifications

Diameter: 32mm, Height: 20mm Magnetic Force: N36 Back Cover: ABS Weight: ~100gr

SHANGHAI KAROTH IMPORT&EXPORT CORP., LTD. ZHEJIANG HANPU POWER TECHNOLOGY CO., LTD.