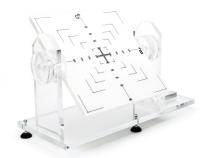

## RT ALIGN ROTATE

Radiotherapy Phantoms

## **Features**

- Laser alignment marks
- Fiducial marks for 5x5, 10x10, 15x15, and 20x20 field sizes
- Embedded BBs for phantom edges, centre, and offset locations
- Accurate placement of alignment marks and BBs
- Can be rotated 360° in 45° increments
- Use with or without rotation jig

## **Benefits**

- Isocentre alignment using central embedded BBs
- EPID-based field size and light field coincidence checks
- EPID scaling and movement using embedded BBs
- Use on EPID surface or couch