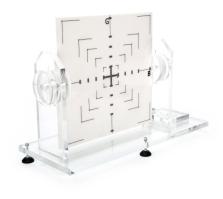

## RT ALIGN ROTATE

Radiotherapy Phantoms

## **Features**

- Laser alignment marks
- Fiducial marks for 5x5, 10x10, 15x15, and 20x20 field sizes
- Embedded BBs for phantom edges, centre, and offset locations
- Accurate placement of alignment marks and BBs
- Can be rotated 360° in 45° increments
- Use with or without rotation jig

## **Benefits**

- Isocentre alignment using central embedded BBs
- EPID-based field size and light field coincidence checks
- EPID scaling and movement using embedded BBs
- Use on EPID surface or couch