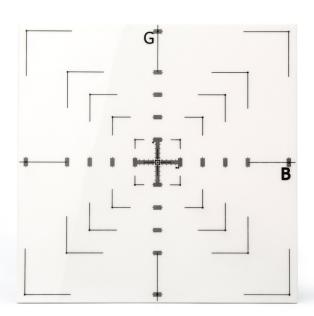

## **Features**

- Laser alignment marks
- Fiducial marks for 5x5, 10x10, 15x15, and 20x20 field sizes
- Embedded BBs for phantom edges, centre, and offset locations
- Accurate placement of alignment marks and BBs
- Can be rotated 360° in 45° increments
- Use with or without rotation jig

## **Benefits**

- Isocentre alignment using central embedded BBs
- EPID-based field size and light field coincidence checks
- EPID scaling and movement using embedded BBs
- Use on EPID surface or couch