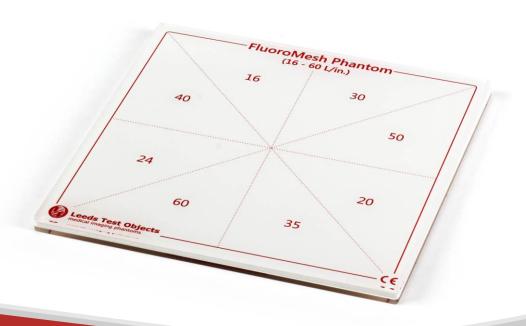

## FluoroMesh

Fluoroscopy Mesh Phantom

A routine test object designed to provide an ongoing check of the resolution of fluoroscopy systems. Image quality is measured simply by counting the number of mesh patterns resolved in the image. An ongoing record of these numbers will reveal any trend towards deterioration in imaging performance.

## Available in three resolution ranges:

- FLUOROMESH 16-60 contains 8x mesh wedges with a range of 16 to 60 lines/inch
- FLUOROMESH 30-100 contains 8x mesh wedges with a range of 30 to 100 lines/inch
- FLUOROMESH 60-150 contains 8x mesh wedges with a range of 60 to 150 lines/inch